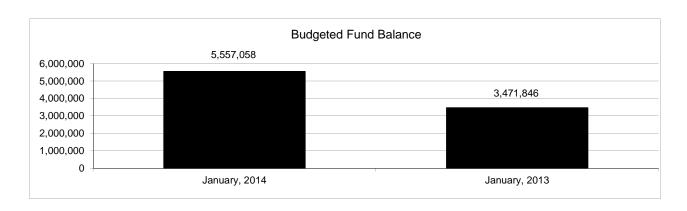

|                                                          |         | Food Service  |               |                                         |                |              |                                         |                     |  |  |  |
|----------------------------------------------------------|---------|---------------|---------------|-----------------------------------------|----------------|--------------|-----------------------------------------|---------------------|--|--|--|
| The School District of Sarasota County, FL               |         |               |               |                                         |                |              |                                         |                     |  |  |  |
| Revenue & Expenditures - Budget And Actual               | Account | Budgeted      | Amounts       | Actual                                  | Percentage of  | Prior YTD    | Difference                              | %                   |  |  |  |
| <b>January 31, 2014</b>                                  | Number  | Original      | Current       | Amounts                                 | Current Budget | Actual       | Increase/(Decrease)                     | Increase/(Decrease) |  |  |  |
| REVENUES                                                 |         |               |               |                                         |                |              |                                         |                     |  |  |  |
| Federal Direct                                           | 3100    |               |               |                                         |                |              |                                         |                     |  |  |  |
| Federal Through State                                    | 3200    | 11,945,380.00 | 11,945,380.00 | 5,384,618.78                            | 45.08%         | 4,860,806.83 | 523,811.95                              | 10.78%              |  |  |  |
| State Sources                                            | 3300    | 167,256.00    | 167,256.00    | 85,054.00                               | 50.85%         | 82,724.00    | 2,330.00                                | 2.82%               |  |  |  |
| Local Sources                                            | 3400    | 5,416,335.00  | 5,416,335.00  | 3,359,400.17                            | 62.02%         | 3,498,025.90 | (138,625.73)                            | -3.96%              |  |  |  |
| Total Revenues                                           |         | 17,528,971.00 | 17,528,971.00 | 8,829,072.95                            | 50.37%         | 8,441,556.73 | 387,516.22                              | 4.59%               |  |  |  |
| EXPENDITURES                                             |         |               |               |                                         |                |              |                                         |                     |  |  |  |
| Current:                                                 |         |               |               |                                         |                |              |                                         |                     |  |  |  |
| Instruction                                              | 5000    |               |               |                                         |                |              |                                         |                     |  |  |  |
| Pupil Personnel Services                                 | 6100    |               |               |                                         |                |              |                                         |                     |  |  |  |
| Instructional Media Services                             | 6200    |               |               |                                         |                |              |                                         |                     |  |  |  |
| Instruction and Curriculum Development Services          | 6300    |               |               |                                         |                |              |                                         |                     |  |  |  |
| Instructional Staff Training Services                    | 6400    |               |               |                                         |                |              |                                         |                     |  |  |  |
| Instruction Related Technolgy                            | 6500    |               |               |                                         |                |              |                                         |                     |  |  |  |
| Board                                                    | 7100    |               |               |                                         |                |              |                                         |                     |  |  |  |
| General Administration                                   | 7200    |               |               |                                         |                |              |                                         |                     |  |  |  |
| School Administration                                    | 7300    |               |               |                                         |                |              |                                         |                     |  |  |  |
| Facilities Acquisition and Construction                  | 7410    |               |               |                                         |                |              |                                         |                     |  |  |  |
| Fiscal Services                                          | 7500    |               |               |                                         |                |              |                                         |                     |  |  |  |
| Food Services                                            | 7600    | 16,441,926.00 | 16,441,926.00 | 8,317,749.39                            | 50.59%         | 7,474,316.11 | 843,433.28                              | 11.28%              |  |  |  |
| Central Services                                         | 7700    |               |               |                                         |                |              |                                         |                     |  |  |  |
| Pupil Transportation Services                            | 7800    |               |               |                                         |                |              |                                         |                     |  |  |  |
| Operation of Plant                                       | 7900    |               |               |                                         |                |              |                                         |                     |  |  |  |
| Maintenance of Plant                                     | 8100    |               |               |                                         |                |              |                                         |                     |  |  |  |
| Administrative Tech Services                             | 8200    |               |               |                                         |                |              |                                         |                     |  |  |  |
| Community Services                                       | 9100    |               |               |                                         |                |              |                                         |                     |  |  |  |
| Debt Service                                             | 9200    |               |               |                                         |                |              |                                         |                     |  |  |  |
| Total Expenditures                                       |         | 16,441,926.00 | 16,441,926.00 | 8,317,749.39                            | 50.59%         | 7,474,316.11 | 843,433.28                              | 11.28%              |  |  |  |
| Excess (Deficiency) of Revenues Over (Under) Expenditure | 8       | 1,087,045.00  | 1,087,045.00  | 511,323.56                              | 47.04%         | 967,240.62   | (455,917.06)                            | -47.14%             |  |  |  |
| OTHER FINANCING SOURCES (USES)                           |         |               |               |                                         |                |              |                                         |                     |  |  |  |
| Transfers In                                             | 3600    |               |               |                                         |                |              |                                         |                     |  |  |  |
| Transfers Out                                            | 9700    |               |               |                                         |                |              |                                         |                     |  |  |  |
| Total Other Financing Sources (Uses)                     |         | 0.00          | 0.00          | 0.00                                    |                | 0.00         | 0.00                                    |                     |  |  |  |
| Net Change in Fund Balances                              |         | 1,087,045.00  | 1,087,045.00  | 511,323.56                              | 47.04%         | 967,240.62   | (455,917.06)                            | -47.14%             |  |  |  |
| Fund Balances, Prior Year                                | 2800    | 4,470,013.00  | 4,470,013.00  | 4,470,012.85                            | 100.00%        | 3,053,184.59 | 1,416,828.26                            | 46.40%              |  |  |  |
| Adjustment to Fund Balances                              | 2891    | ,,            | , ,           | , ,                                     | 200.0070       | .,,          | -,,                                     | 1011070             |  |  |  |
| Fund Balances, Current Year                              | 2700    | 5,557,058.00  | 5,557,058.00  | 4.981.336.41                            | 89.64%         | 4,020,425.21 | 960.911.20                              | 23.90%              |  |  |  |
|                                                          |         | 2,007,000.00  | 2,007,000.00  | .,,,,,,,,,,,,,,,,,,,,,,,,,,,,,,,,,,,,,, | 07.0170        | .,020,120.21 | ,,,,,,,,,,,,,,,,,,,,,,,,,,,,,,,,,,,,,,, | 23.7070             |  |  |  |