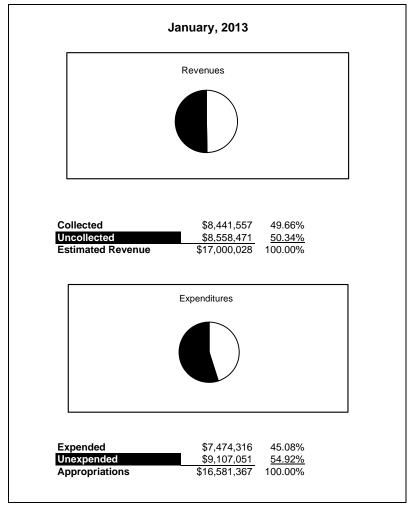

|                                                          |         | Food Service  |               |                                         |                |              |                                         |                     |  |  |  |
|----------------------------------------------------------|---------|---------------|---------------|-----------------------------------------|----------------|--------------|-----------------------------------------|---------------------|--|--|--|
| The School District of Sarasota County, FL               |         |               |               |                                         |                |              |                                         |                     |  |  |  |
| Revenue & Expenditures - Budget And Actual               | Account | Budgeted      | Amounts       | Actual                                  | Percentage of  | Prior YTD    | Difference                              | %                   |  |  |  |
| <b>January 31, 2014</b>                                  | Number  | Original      | Current       | Amounts                                 | Current Budget | Actual       | Increase/(Decrease)                     | Increase/(Decrease) |  |  |  |
| REVENUES                                                 |         |               |               |                                         |                |              |                                         |                     |  |  |  |
| Federal Direct                                           | 3100    |               |               |                                         |                |              |                                         |                     |  |  |  |
| Federal Through State                                    | 3200    | 11,945,380.00 | 11,945,380.00 | 5,384,618.78                            | 45.08%         | 4,860,806.83 | 523,811.95                              | 10.78%              |  |  |  |
| State Sources                                            | 3300    | 167,256.00    | 167,256.00    | 85,054.00                               | 50.85%         | 82,724.00    | 2,330.00                                | 2.82%               |  |  |  |
| Local Sources                                            | 3400    | 5,416,335.00  | 5,416,335.00  | 3,359,400.17                            | 62.02%         | 3,498,025.90 | (138,625.73)                            | -3.96%              |  |  |  |
| Total Revenues                                           |         | 17,528,971.00 | 17,528,971.00 | 8,829,072.95                            | 50.37%         | 8,441,556.73 | 387,516.22                              | 4.59%               |  |  |  |
| EXPENDITURES                                             |         |               |               |                                         |                |              |                                         |                     |  |  |  |
| Current:                                                 |         |               |               |                                         |                |              |                                         |                     |  |  |  |
| Instruction                                              | 5000    |               |               |                                         |                |              |                                         |                     |  |  |  |
| Pupil Personnel Services                                 | 6100    |               |               |                                         |                |              |                                         |                     |  |  |  |
| Instructional Media Services                             | 6200    |               |               |                                         |                |              |                                         |                     |  |  |  |
| Instruction and Curriculum Development Services          | 6300    |               |               |                                         |                |              |                                         |                     |  |  |  |
| Instructional Staff Training Services                    | 6400    |               |               |                                         |                |              |                                         |                     |  |  |  |
| Instruction Related Technolgy                            | 6500    |               |               |                                         |                |              |                                         |                     |  |  |  |
| Board                                                    | 7100    |               |               |                                         |                |              |                                         |                     |  |  |  |
| General Administration                                   | 7200    |               |               |                                         |                |              |                                         |                     |  |  |  |
| School Administration                                    | 7300    |               |               |                                         |                |              |                                         |                     |  |  |  |
| Facilities Acquisition and Construction                  | 7410    |               |               |                                         |                |              |                                         |                     |  |  |  |
| Fiscal Services                                          | 7500    |               |               |                                         |                |              |                                         |                     |  |  |  |
| Food Services                                            | 7600    | 16,441,926.00 | 16,441,926.00 | 8,317,749.39                            | 50.59%         | 7,474,316.11 | 843,433.28                              | 11.28%              |  |  |  |
| Central Services                                         | 7700    |               |               |                                         |                |              |                                         |                     |  |  |  |
| Pupil Transportation Services                            | 7800    |               |               |                                         |                |              |                                         |                     |  |  |  |
| Operation of Plant                                       | 7900    |               |               |                                         |                |              |                                         |                     |  |  |  |
| Maintenance of Plant                                     | 8100    |               |               |                                         |                |              |                                         |                     |  |  |  |
| Administrative Tech Services                             | 8200    |               |               |                                         |                |              |                                         |                     |  |  |  |
| Community Services                                       | 9100    |               |               |                                         |                |              |                                         |                     |  |  |  |
| Debt Service                                             | 9200    |               |               |                                         |                |              |                                         |                     |  |  |  |
| Total Expenditures                                       |         | 16,441,926.00 | 16,441,926.00 | 8,317,749.39                            | 50.59%         | 7,474,316.11 | 843,433.28                              | 11.28%              |  |  |  |
| Excess (Deficiency) of Revenues Over (Under) Expenditure | 8       | 1,087,045.00  | 1,087,045.00  | 511,323.56                              | 47.04%         | 967,240.62   | (455,917.06)                            | -47.14%             |  |  |  |
| OTHER FINANCING SOURCES (USES)                           |         |               |               |                                         |                |              |                                         |                     |  |  |  |
| Transfers In                                             | 3600    |               |               |                                         |                |              |                                         |                     |  |  |  |
| Transfers Out                                            | 9700    |               |               |                                         |                |              |                                         |                     |  |  |  |
| Total Other Financing Sources (Uses)                     |         | 0.00          | 0.00          | 0.00                                    |                | 0.00         | 0.00                                    |                     |  |  |  |
| Net Change in Fund Balances                              |         | 1,087,045.00  | 1,087,045.00  | 511,323.56                              | 47.04%         | 967,240.62   | (455,917.06)                            | -47.14%             |  |  |  |
| Fund Balances, Prior Year                                | 2800    | 4,470,013.00  | 4,470,013.00  | 4,470,012.85                            | 100.00%        | 3,053,184.59 | 1,416,828.26                            | 46.40%              |  |  |  |
| Adjustment to Fund Balances                              | 2891    | ,,            | , ,           | , ,                                     | 200.0070       | .,,          | -,,                                     | 1011070             |  |  |  |
| Fund Balances, Current Year                              | 2700    | 5,557,058.00  | 5,557,058.00  | 4.981.336.41                            | 89.64%         | 4,020,425.21 | 960.911.20                              | 23.90%              |  |  |  |
|                                                          |         | 2,007,000.00  | 2,007,000.00  | .,,,,,,,,,,,,,,,,,,,,,,,,,,,,,,,,,,,,,, | 07.0170        | .,020,120.21 | ,,,,,,,,,,,,,,,,,,,,,,,,,,,,,,,,,,,,,,, | 23.7070             |  |  |  |