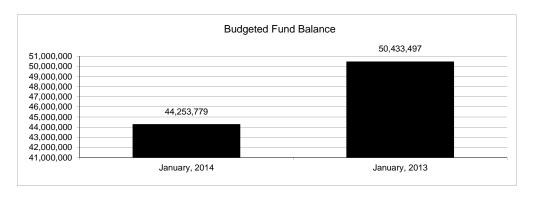

|                                                           |         |                 |                 |                | Genera         | l Fund         |                     |                     |
|-----------------------------------------------------------|---------|-----------------|-----------------|----------------|----------------|----------------|---------------------|---------------------|
| The School District of Sarasota County, FL                |         |                 |                 |                |                |                |                     |                     |
| Revenue & Expenditures - Budget And Actual                | Account |                 | Amounts         | Actual         | Percentage of  | Prior YTD      | Difference          | %                   |
| January 31, 2014                                          | Number  | Original        | Current         | Amounts        | Current Budget | Actual         | Increase/(Decrease) | Increase/(Decrease) |
| REVENUES                                                  |         |                 |                 |                |                |                |                     |                     |
| Federal Direct                                            | 3100    | 2,248,813.00    | 2,248,813.00    | 204,304.31     | 9.08%          | 181,511.17     | 22,793.14           | 12.56%              |
| Federal Through State                                     | 3200    | 0.00            | 0.00            | 1,164,725.98   |                | 1,040,543.81   | 124,182.17          | 11.93%              |
| State Sources                                             | 3300    | 77,242,255.00   | 77,242,255.00   | 44,289,729.12  | 57.34%         | 43,514,916.59  | 774,812.53          | 1.78%               |
| Local Sources                                             | 3400    | 280,649,758.00  | 280,649,758.00  | 235,463,174.84 |                | 218,146,839.95 | 17,316,334.89       | 7.94%               |
| Total Revenues                                            |         | 360,140,826.00  | 360,140,826.00  | 281,121,934.25 | 78.06%         | 262,883,811.52 | 18,238,122.73       | 6.94%               |
| EXPENDITURES                                              |         |                 |                 |                |                |                |                     |                     |
| Current:                                                  |         |                 |                 |                |                |                |                     |                     |
| Instruction                                               | 5000    | 262,754,098.00  | 262,754,098.00  | 130,550,493.10 | 49.69%         |                | 12,660,261.76       | 10.74%              |
| Pupil Personnel Services                                  | 6100    | 21,051,444.00   | 21,051,444.00   | 10,938,102.49  | 51.96%         | 10,184,425.11  | 753,677.38          | 7.40%               |
| Instructional Media Services                              | 6200    | 3,605,587.00    | 3,605,587.00    | 1,845,461.07   | 51.18%         | 2,297,713.15   | (452,252.08)        | -19.68%             |
| Instruction and Curriculum Development Services           | 6300    | 2,549,807.00    | 2,549,807.00    | 1,515,493.10   | 59.44%         | 1,350,616.02   | 164,877.08          | 12.21%              |
| Instructional Staff Training Services                     | 6400    | 1,238,677.00    | 1,238,677.00    | 631,336.71     | 50.97%         | 568,975.55     | 62,361.16           | 10.96%              |
| Instruction Related Technolgy                             | 6500    | 2,934,647.00    | 2,934,647.00    | 1,720,889.54   | 58.64%         | 1,295,802.12   | 425,087.42          | 32.80%              |
| Board                                                     | 7100    | 842,508.00      | 842,508.00      | 952,464.81     | 113.05%        | 489,760.98     | 462,703.83          | 94.48%              |
| General Administration                                    | 7200    | 1,451,313.00    | 1,451,313.00    | 868,404.98     | 59.84%         | 870,151.97     | (1,746.99)          | -0.20%              |
| School Administration                                     | 7300    | 16,624,114.00   | 16,624,114.00   | 9,813,221.31   | 59.03%         | 9,086,121.86   | 727,099.45          | 8.00%               |
| Facilities Acquisition and Construction                   | 7410    | 19,029.00       | 19,029.00       | 250.00         |                | 14,105.28      | (13,855.28)         | -98.23%             |
| Fiscal Services                                           | 7500    | 1,775,871.00    | 1,775,871.00    | 1,155,813.70   | 65.08%         | 1,084,828.75   | 70,984.95           | 6.54%               |
| Food Services                                             | 7600    | 94,717.00       | 94,717.00       | 22,070.57      | 23.30%         | 51,281.07      | (29,210.50)         | -56.96%             |
| Central Services                                          | 7700    | 5,367,820.00    | 5,367,820.00    | 3,288,743.66   | 61.27%         | 3,035,536.19   | 253,207.47          | 8.34%               |
| Pupil Transportation Services                             | 7800    | 15,848,578.00   | 15,848,578.00   | 9,532,835.94   | 60.15%         | 8,423,797.38   | 1,109,038.56        | 13.17%              |
| Operation of Plant                                        | 7900    | 34,282,328.00   | 34,282,328.00   | 19,828,049.96  | 57.84%         | 19,523,923.51  | 304,126.45          | 1.56%               |
| Maintenance of Plant                                      | 8100    | 14,186,220.00   | 14,186,220.00   | 8,932,111.45   | 62.96%         | 8,752,431.64   | 179,679.81          | 2.05%               |
| Administrative Tech Services                              | 8200    | 3,050,654.00    | 3,050,654.00    | 2,036,354.69   | 66.75%         | 1,805,515.67   | 230,839.02          | 12.79%              |
| Community Services                                        | 9100    | 1,786,112.00    | 1,786,112.00    | 1,021,720.07   | 57.20%         | 898,750.28     | 122,969.79          | 13.68%              |
| Debt Service                                              | 9200    |                 |                 |                |                |                |                     |                     |
| Total Expenditures                                        |         | 389,463,524.00  | 389,463,524.00  | 204,653,817.15 | 52.55%         | , ,            | 17,029,849.28       | 9.08%               |
| Excess (Deficiency) of Revenues Over (Under) Expenditures | 3       | (29,322,698.00) | (29,322,698.00) | 76,468,117.10  | -260.78%       | 75,259,843.65  | 1,208,273.45        | 1.61%               |
| OTHER FINANCING SOURCES (USES)                            |         |                 |                 |                |                |                |                     |                     |
| Other Financing Sources                                   | 3700    |                 |                 |                |                |                |                     |                     |
| Transfers In                                              | 3600    | 20,646,003.00   | 20,646,003.00   | 12,437,743.00  | 60.24%         | 9,197,148.12   | 3,240,594.88        | 35.23%              |
| Transfers Out                                             | 9700    | (550,279.00)    | (550,279.00)    | (550,279.00)   | 100.00%        | (380,311.00)   | (169,968.00)        |                     |
| <b>Total Other Financing Sources (Uses)</b>               |         | 20,095,724.00   | 20,095,724.00   | 11,887,464.00  | 59.15%         | 8,816,837.12   | 3,070,626.88        | 34.83%              |
| Net Change in Fund Balances                               |         | (9,226,974.00)  | (9,226,974.00)  | 88,355,581.10  | -957.58%       | 84,076,680.77  | 4,278,900.33        | 5.09%               |
| Fund Balances, Prior Year                                 | 2800    | 53,480,753.00   | 53,480,753.00   | 53,480,754.54  | 100.00%        | 63,999,318.00  | (10,518,563.46)     | -16.44%             |
| Adjustment to Fund Balances                               | 2891    |                 | 0.00            |                |                |                |                     |                     |
| Fund Balances, Current Year                               | 2700    | 44,253,779.00   | 44,253,779.00   | 141,836,335.64 | 320.51%        | 148,075,998.77 | (6,239,663.13)      | -4.21%              |