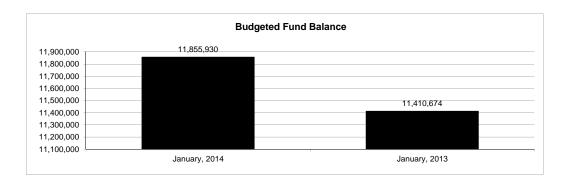

|                                                           |         | Internal Service Fund |                |               |                |               |                     |                     |  |  |  |  |
|-----------------------------------------------------------|---------|-----------------------|----------------|---------------|----------------|---------------|---------------------|---------------------|--|--|--|--|
| The School District of Sarasota County, FL                |         |                       |                |               |                |               |                     |                     |  |  |  |  |
| Revenue & Expenditures - Budget And Actual                | Account | Budgeted              | Amounts        | Actual        | Percentage of  | Prior YTD     | Difference          | %                   |  |  |  |  |
| • /                                                       | Number  | Original              | Current        | Amounts       | Current Budget | Actual        | Increase/(Decrease) | Increase/(Decrease) |  |  |  |  |
| REVENUES                                                  |         |                       |                |               |                |               |                     |                     |  |  |  |  |
| Federal Direct                                            | 3100    |                       |                |               |                |               |                     |                     |  |  |  |  |
| Federal Through State                                     | 3200    |                       |                |               |                |               |                     |                     |  |  |  |  |
| State Sources                                             | 3300    |                       |                |               |                |               |                     |                     |  |  |  |  |
| Local Sources                                             | 3400    | 5,096,122.00          | 5,096,122.00   | 2,666,820.84  | 52.33%         | 2,499,136.59  | 167,684.25          | 6.71%               |  |  |  |  |
| Total Revenues                                            |         | 5,096,122.00          | 5,096,122.00   | 2,666,820.84  | 52.33%         | 2,499,136.59  | 167,684.25          | 6.71%               |  |  |  |  |
| EXPENDITURES                                              |         |                       |                |               |                |               |                     |                     |  |  |  |  |
| Current:                                                  |         |                       |                |               |                |               |                     |                     |  |  |  |  |
| Instruction                                               | 5000    |                       |                |               |                |               |                     |                     |  |  |  |  |
| Pupil Personnel Services                                  | 6100    |                       |                |               |                |               |                     |                     |  |  |  |  |
| Instructional Media Services                              | 6200    |                       |                |               |                |               |                     |                     |  |  |  |  |
| Instruction and Curriculum Development Services           | 6300    |                       |                |               |                |               |                     |                     |  |  |  |  |
| Instructional Staff Training Services                     | 6400    |                       |                |               |                |               |                     |                     |  |  |  |  |
| Instruction Related Technolgy                             | 6500    |                       |                |               |                |               |                     |                     |  |  |  |  |
| Board                                                     | 7100    |                       |                |               |                |               |                     |                     |  |  |  |  |
| General Administration                                    | 7200    |                       |                |               |                |               |                     |                     |  |  |  |  |
| School Administration                                     | 7300    |                       |                |               |                |               |                     |                     |  |  |  |  |
| Facilities Acquisition and Construction                   | 7410    |                       |                |               |                |               |                     |                     |  |  |  |  |
| Fiscal Services                                           | 7500    |                       |                |               |                |               |                     |                     |  |  |  |  |
| Food Services                                             | 7600    |                       |                |               |                |               |                     |                     |  |  |  |  |
| Central Services                                          | 7700    | 6,527,150.00          | 6,527,150.00   | 3,043,339.24  | 46.63%         | 2,675,640.07  | 367,699.17          | 13.74%              |  |  |  |  |
| Pupil Transportation Services                             | 7800    |                       |                |               |                |               |                     |                     |  |  |  |  |
| Operation of Plant                                        | 7900    |                       |                |               |                |               |                     |                     |  |  |  |  |
| Maintenance of Plant                                      | 8100    |                       |                |               |                |               |                     |                     |  |  |  |  |
| Administrative Tech Services                              | 8200    |                       |                |               |                |               |                     |                     |  |  |  |  |
| Community Services                                        | 9100    |                       |                |               |                |               |                     |                     |  |  |  |  |
| Debt Service                                              | 9200    |                       |                |               |                |               |                     |                     |  |  |  |  |
| Total Expenditures                                        |         | 6,527,150.00          | 6,527,150.00   | 3,043,339.24  | 46.63%         | 2,675,640.07  | 367,699.17          | 13.74%              |  |  |  |  |
| Excess (Deficiency) of Revenues Over (Under) Expenditures | S       | (1,431,028.00)        | (1,431,028.00) | (376,518.40)  | 26.31%         | (176,503.48)  | (200,014.92)        | 113.32%             |  |  |  |  |
| OTHER FINANCING SOURCES (USES)                            |         |                       |                |               |                |               |                     |                     |  |  |  |  |
| Transfers In                                              | 3600    | 550,279.00            | 550,279.00     | 550,279.00    | 100.00%        | 0.00          | 550,279.00          |                     |  |  |  |  |
| Transfers Out                                             | 9700    |                       |                |               |                |               |                     |                     |  |  |  |  |
| Total Other Financing Sources (Uses)                      |         | 550,279.00            | 550,279.00     | 550,279.00    | 100.00%        | 0.00          | 550,279.00          |                     |  |  |  |  |
| Change in Net Position                                    |         | (880,749.00)          | (880,749.00)   | 173,760.60    | -19.73%        | (176,503.48)  | 350,264.08          | -198.45%            |  |  |  |  |
| Net Position, Prior Year                                  | 2800    | 12,736,679.00         | 12,736,679.00  | 12,736,681.03 | 100.00%        | 12,568,963.24 | 167,717.79          | 1.33%               |  |  |  |  |
| Adjustment to Net Position                                | 2891    |                       |                |               |                |               |                     |                     |  |  |  |  |
| Net Position, Current Year                                | 2700    | 11,855,930.00         | 11,855,930.00  | 12,910,441.63 | 108.89%        | 12,392,459.76 | 517,981.87          | 4.18%               |  |  |  |  |