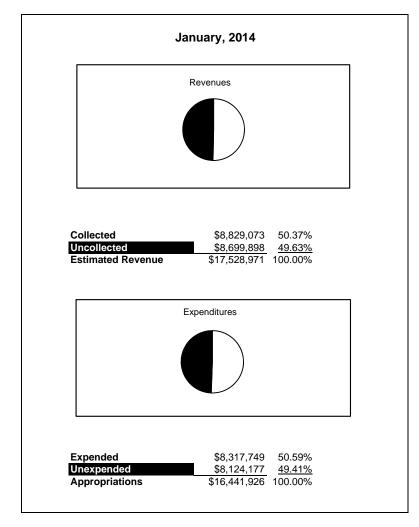

|                                                          |         | Food Service  |               |                                         |                |              |                                         |                     |  |  |  |
|----------------------------------------------------------|---------|---------------|---------------|-----------------------------------------|----------------|--------------|-----------------------------------------|---------------------|--|--|--|
| The School District of Sarasota County, FL               |         |               |               |                                         |                |              |                                         |                     |  |  |  |
| Revenue & Expenditures - Budget And Actual               | Account | Budgeted      | Amounts       | Actual                                  | Percentage of  | Prior YTD    | Difference                              | %                   |  |  |  |
| <b>January 31, 2014</b>                                  | Number  | Original      | Current       | Amounts                                 | Current Budget | Actual       | Increase/(Decrease)                     | Increase/(Decrease) |  |  |  |
| REVENUES                                                 |         |               |               |                                         |                |              |                                         |                     |  |  |  |
| Federal Direct                                           | 3100    |               |               |                                         |                |              |                                         |                     |  |  |  |
| Federal Through State                                    | 3200    | 11,945,380.00 | 11,945,380.00 | 5,384,618.78                            | 45.08%         | 4,860,806.83 | 523,811.95                              | 10.78%              |  |  |  |
| State Sources                                            | 3300    | 167,256.00    | 167,256.00    | 85,054.00                               | 50.85%         | 82,724.00    | 2,330.00                                | 2.82%               |  |  |  |
| Local Sources                                            | 3400    | 5,416,335.00  | 5,416,335.00  | 3,359,400.17                            | 62.02%         | 3,498,025.90 | (138,625.73)                            | -3.96%              |  |  |  |
| Total Revenues                                           |         | 17,528,971.00 | 17,528,971.00 | 8,829,072.95                            | 50.37%         | 8,441,556.73 | 387,516.22                              | 4.59%               |  |  |  |
| EXPENDITURES                                             |         |               |               |                                         |                |              |                                         |                     |  |  |  |
| Current:                                                 |         |               |               |                                         |                |              |                                         |                     |  |  |  |
| Instruction                                              | 5000    |               |               |                                         |                |              |                                         |                     |  |  |  |
| Pupil Personnel Services                                 | 6100    |               |               |                                         |                |              |                                         |                     |  |  |  |
| Instructional Media Services                             | 6200    |               |               |                                         |                |              |                                         |                     |  |  |  |
| Instruction and Curriculum Development Services          | 6300    |               |               |                                         |                |              |                                         |                     |  |  |  |
| Instructional Staff Training Services                    | 6400    |               |               |                                         |                |              |                                         |                     |  |  |  |
| Instruction Related Technolgy                            | 6500    |               |               |                                         |                |              |                                         |                     |  |  |  |
| Board                                                    | 7100    |               |               |                                         |                |              |                                         |                     |  |  |  |
| General Administration                                   | 7200    |               |               |                                         |                |              |                                         |                     |  |  |  |
| School Administration                                    | 7300    |               |               |                                         |                |              |                                         |                     |  |  |  |
| Facilities Acquisition and Construction                  | 7410    |               |               |                                         |                |              |                                         |                     |  |  |  |
| Fiscal Services                                          | 7500    |               |               |                                         |                |              |                                         |                     |  |  |  |
| Food Services                                            | 7600    | 16,441,926.00 | 16,441,926.00 | 8,317,749.39                            | 50.59%         | 7,474,316.11 | 843,433.28                              | 11.28%              |  |  |  |
| Central Services                                         | 7700    |               |               |                                         |                |              |                                         |                     |  |  |  |
| Pupil Transportation Services                            | 7800    |               |               |                                         |                |              |                                         |                     |  |  |  |
| Operation of Plant                                       | 7900    |               |               |                                         |                |              |                                         |                     |  |  |  |
| Maintenance of Plant                                     | 8100    |               |               |                                         |                |              |                                         |                     |  |  |  |
| Administrative Tech Services                             | 8200    |               |               |                                         |                |              |                                         |                     |  |  |  |
| Community Services                                       | 9100    |               |               |                                         |                |              |                                         |                     |  |  |  |
| Debt Service                                             | 9200    |               |               |                                         |                |              |                                         |                     |  |  |  |
| Total Expenditures                                       |         | 16,441,926.00 | 16,441,926.00 | 8,317,749.39                            | 50.59%         | 7,474,316.11 | 843,433.28                              | 11.28%              |  |  |  |
| Excess (Deficiency) of Revenues Over (Under) Expenditure | 8       | 1,087,045.00  | 1,087,045.00  | 511,323.56                              | 47.04%         | 967,240.62   | (455,917.06)                            | -47.14%             |  |  |  |
| OTHER FINANCING SOURCES (USES)                           |         |               |               |                                         |                |              |                                         |                     |  |  |  |
| Transfers In                                             | 3600    |               |               |                                         |                |              |                                         |                     |  |  |  |
| Transfers Out                                            | 9700    |               |               |                                         |                |              |                                         |                     |  |  |  |
| Total Other Financing Sources (Uses)                     |         | 0.00          | 0.00          | 0.00                                    |                | 0.00         | 0.00                                    |                     |  |  |  |
| Net Change in Fund Balances                              |         | 1,087,045.00  | 1,087,045.00  | 511,323.56                              | 47.04%         | 967,240.62   | (455,917.06)                            | -47.14%             |  |  |  |
| Fund Balances, Prior Year                                | 2800    | 4,470,013.00  | 4,470,013.00  | 4,470,012.85                            | 100.00%        | 3,053,184.59 | 1,416,828.26                            | 46.40%              |  |  |  |
| Adjustment to Fund Balances                              | 2891    | ,,            | , ,           | , ,                                     | 200.0070       | .,,          | -,,                                     | 1011070             |  |  |  |
| Fund Balances, Current Year                              | 2700    | 5,557,058.00  | 5,557,058.00  | 4.981.336.41                            | 89.64%         | 4,020,425.21 | 960.911.20                              | 23.90%              |  |  |  |
|                                                          |         | 2,007,000.00  | 2,007,000.00  | .,,,,,,,,,,,,,,,,,,,,,,,,,,,,,,,,,,,,,, | 07.0170        | .,020,120.21 | ,,,,,,,,,,,,,,,,,,,,,,,,,,,,,,,,,,,,,,, | 23.7070             |  |  |  |