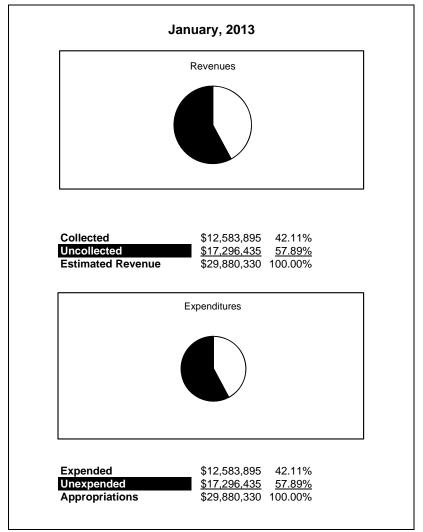

|                                                          |         | Food Service  |               |                                         |                |              |                                         |                     |  |  |  |
|----------------------------------------------------------|---------|---------------|---------------|-----------------------------------------|----------------|--------------|-----------------------------------------|---------------------|--|--|--|
| The School District of Sarasota County, FL               |         |               |               |                                         |                |              |                                         |                     |  |  |  |
| Revenue & Expenditures - Budget And Actual               | Account | Budgeted      | Amounts       | Actual                                  | Percentage of  | Prior YTD    | Difference                              | %                   |  |  |  |
| <b>January 31, 2014</b>                                  | Number  | Original      | Current       | Amounts                                 | Current Budget | Actual       | Increase/(Decrease)                     | Increase/(Decrease) |  |  |  |
| REVENUES                                                 |         |               |               |                                         |                |              |                                         |                     |  |  |  |
| Federal Direct                                           | 3100    |               |               |                                         |                |              |                                         |                     |  |  |  |
| Federal Through State                                    | 3200    | 11,945,380.00 | 11,945,380.00 | 5,384,618.78                            | 45.08%         | 4,860,806.83 | 523,811.95                              | 10.78%              |  |  |  |
| State Sources                                            | 3300    | 167,256.00    | 167,256.00    | 85,054.00                               | 50.85%         | 82,724.00    | 2,330.00                                | 2.82%               |  |  |  |
| Local Sources                                            | 3400    | 5,416,335.00  | 5,416,335.00  | 3,359,400.17                            | 62.02%         | 3,498,025.90 | (138,625.73)                            | -3.96%              |  |  |  |
| Total Revenues                                           |         | 17,528,971.00 | 17,528,971.00 | 8,829,072.95                            | 50.37%         | 8,441,556.73 | 387,516.22                              | 4.59%               |  |  |  |
| EXPENDITURES                                             |         |               |               |                                         |                |              |                                         |                     |  |  |  |
| Current:                                                 |         |               |               |                                         |                |              |                                         |                     |  |  |  |
| Instruction                                              | 5000    |               |               |                                         |                |              |                                         |                     |  |  |  |
| Pupil Personnel Services                                 | 6100    |               |               |                                         |                |              |                                         |                     |  |  |  |
| Instructional Media Services                             | 6200    |               |               |                                         |                |              |                                         |                     |  |  |  |
| Instruction and Curriculum Development Services          | 6300    |               |               |                                         |                |              |                                         |                     |  |  |  |
| Instructional Staff Training Services                    | 6400    |               |               |                                         |                |              |                                         |                     |  |  |  |
| Instruction Related Technolgy                            | 6500    |               |               |                                         |                |              |                                         |                     |  |  |  |
| Board                                                    | 7100    |               |               |                                         |                |              |                                         |                     |  |  |  |
| General Administration                                   | 7200    |               |               |                                         |                |              |                                         |                     |  |  |  |
| School Administration                                    | 7300    |               |               |                                         |                |              |                                         |                     |  |  |  |
| Facilities Acquisition and Construction                  | 7410    |               |               |                                         |                |              |                                         |                     |  |  |  |
| Fiscal Services                                          | 7500    |               |               |                                         |                |              |                                         |                     |  |  |  |
| Food Services                                            | 7600    | 16,441,926.00 | 16,441,926.00 | 8,317,749.39                            | 50.59%         | 7,474,316.11 | 843,433.28                              | 11.28%              |  |  |  |
| Central Services                                         | 7700    |               |               |                                         |                |              |                                         |                     |  |  |  |
| Pupil Transportation Services                            | 7800    |               |               |                                         |                |              |                                         |                     |  |  |  |
| Operation of Plant                                       | 7900    |               |               |                                         |                |              |                                         |                     |  |  |  |
| Maintenance of Plant                                     | 8100    |               |               |                                         |                |              |                                         |                     |  |  |  |
| Administrative Tech Services                             | 8200    |               |               |                                         |                |              |                                         |                     |  |  |  |
| Community Services                                       | 9100    |               |               |                                         |                |              |                                         |                     |  |  |  |
| Debt Service                                             | 9200    |               |               |                                         |                |              |                                         |                     |  |  |  |
| Total Expenditures                                       |         | 16,441,926.00 | 16,441,926.00 | 8,317,749.39                            | 50.59%         | 7,474,316.11 | 843,433.28                              | 11.28%              |  |  |  |
| Excess (Deficiency) of Revenues Over (Under) Expenditure | 8       | 1,087,045.00  | 1,087,045.00  | 511,323.56                              | 47.04%         | 967,240.62   | (455,917.06)                            | -47.14%             |  |  |  |
| OTHER FINANCING SOURCES (USES)                           |         |               |               |                                         |                |              |                                         |                     |  |  |  |
| Transfers In                                             | 3600    |               |               |                                         |                |              |                                         |                     |  |  |  |
| Transfers Out                                            | 9700    |               |               |                                         |                |              |                                         |                     |  |  |  |
| Total Other Financing Sources (Uses)                     |         | 0.00          | 0.00          | 0.00                                    |                | 0.00         | 0.00                                    |                     |  |  |  |
| Net Change in Fund Balances                              |         | 1,087,045.00  | 1,087,045.00  | 511,323.56                              | 47.04%         | 967,240.62   | (455,917.06)                            | -47.14%             |  |  |  |
| Fund Balances, Prior Year                                | 2800    | 4,470,013.00  | 4,470,013.00  | 4,470,012.85                            | 100.00%        | 3,053,184.59 | 1,416,828.26                            | 46.40%              |  |  |  |
| Adjustment to Fund Balances                              | 2891    | ,,            | , ,           | , ,                                     | 200.0070       | .,,          | -,,                                     | 1011070             |  |  |  |
| Fund Balances, Current Year                              | 2700    | 5,557,058.00  | 5,557,058.00  | 4.981.336.41                            | 89.64%         | 4,020,425.21 | 960.911.20                              | 23.90%              |  |  |  |
|                                                          |         | 2,007,000.00  | 2,007,000.00  | .,,,,,,,,,,,,,,,,,,,,,,,,,,,,,,,,,,,,,, | 07.0170        | .,020,120.21 | ,,,,,,,,,,,,,,,,,,,,,,,,,,,,,,,,,,,,,,, | 23.7070             |  |  |  |