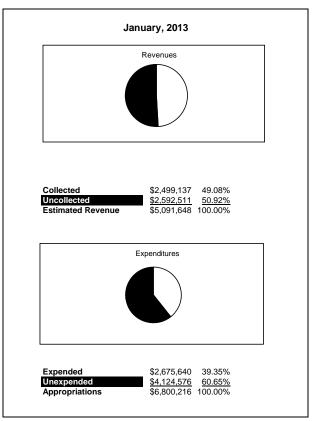

|                                                           |         | Internal Service Fund |                |               |                |               |                     |                     |  |  |  |  |
|-----------------------------------------------------------|---------|-----------------------|----------------|---------------|----------------|---------------|---------------------|---------------------|--|--|--|--|
| The School District of Sarasota County, FL                |         |                       |                |               |                |               |                     |                     |  |  |  |  |
| Revenue & Expenditures - Budget And Actual                | Account | Budgeted              | Amounts        | Actual        | Percentage of  | Prior YTD     | Difference          | %                   |  |  |  |  |
| • /                                                       | Number  | Original              | Current        | Amounts       | Current Budget | Actual        | Increase/(Decrease) | Increase/(Decrease) |  |  |  |  |
| REVENUES                                                  |         |                       |                |               |                |               |                     |                     |  |  |  |  |
| Federal Direct                                            | 3100    |                       |                |               |                |               |                     |                     |  |  |  |  |
| Federal Through State                                     | 3200    |                       |                |               |                |               |                     |                     |  |  |  |  |
| State Sources                                             | 3300    |                       |                |               |                |               |                     |                     |  |  |  |  |
| Local Sources                                             | 3400    | 5,096,122.00          | 5,096,122.00   | 2,666,820.84  | 52.33%         | 2,499,136.59  | 167,684.25          | 6.71%               |  |  |  |  |
| Total Revenues                                            |         | 5,096,122.00          | 5,096,122.00   | 2,666,820.84  | 52.33%         | 2,499,136.59  | 167,684.25          | 6.71%               |  |  |  |  |
| EXPENDITURES                                              |         |                       |                |               |                |               |                     |                     |  |  |  |  |
| Current:                                                  |         |                       |                |               |                |               |                     |                     |  |  |  |  |
| Instruction                                               | 5000    |                       |                |               |                |               |                     |                     |  |  |  |  |
| Pupil Personnel Services                                  | 6100    |                       |                |               |                |               |                     |                     |  |  |  |  |
| Instructional Media Services                              | 6200    |                       |                |               |                |               |                     |                     |  |  |  |  |
| Instruction and Curriculum Development Services           | 6300    |                       |                |               |                |               |                     |                     |  |  |  |  |
| Instructional Staff Training Services                     | 6400    |                       |                |               |                |               |                     |                     |  |  |  |  |
| Instruction Related Technolgy                             | 6500    |                       |                |               |                |               |                     |                     |  |  |  |  |
| Board                                                     | 7100    |                       |                |               |                |               |                     |                     |  |  |  |  |
| General Administration                                    | 7200    |                       |                |               |                |               |                     |                     |  |  |  |  |
| School Administration                                     | 7300    |                       |                |               |                |               |                     |                     |  |  |  |  |
| Facilities Acquisition and Construction                   | 7410    |                       |                |               |                |               |                     |                     |  |  |  |  |
| Fiscal Services                                           | 7500    |                       |                |               |                |               |                     |                     |  |  |  |  |
| Food Services                                             | 7600    |                       |                |               |                |               |                     |                     |  |  |  |  |
| Central Services                                          | 7700    | 6,527,150.00          | 6,527,150.00   | 3,043,339.24  | 46.63%         | 2,675,640.07  | 367,699.17          | 13.74%              |  |  |  |  |
| Pupil Transportation Services                             | 7800    |                       |                |               |                |               |                     |                     |  |  |  |  |
| Operation of Plant                                        | 7900    |                       |                |               |                |               |                     |                     |  |  |  |  |
| Maintenance of Plant                                      | 8100    |                       |                |               |                |               |                     |                     |  |  |  |  |
| Administrative Tech Services                              | 8200    |                       |                |               |                |               |                     |                     |  |  |  |  |
| Community Services                                        | 9100    |                       |                |               |                |               |                     |                     |  |  |  |  |
| Debt Service                                              | 9200    |                       |                |               |                |               |                     |                     |  |  |  |  |
| Total Expenditures                                        |         | 6,527,150.00          | 6,527,150.00   | 3,043,339.24  | 46.63%         | 2,675,640.07  | 367,699.17          | 13.74%              |  |  |  |  |
| Excess (Deficiency) of Revenues Over (Under) Expenditures | S       | (1,431,028.00)        | (1,431,028.00) | (376,518.40)  | 26.31%         | (176,503.48)  | (200,014.92)        | 113.32%             |  |  |  |  |
| OTHER FINANCING SOURCES (USES)                            |         |                       |                |               |                |               |                     |                     |  |  |  |  |
| Transfers In                                              | 3600    | 550,279.00            | 550,279.00     | 550,279.00    | 100.00%        | 0.00          | 550,279.00          |                     |  |  |  |  |
| Transfers Out                                             | 9700    |                       |                |               |                |               |                     |                     |  |  |  |  |
| Total Other Financing Sources (Uses)                      |         | 550,279.00            | 550,279.00     | 550,279.00    | 100.00%        | 0.00          | 550,279.00          |                     |  |  |  |  |
| Change in Net Position                                    |         | (880,749.00)          | (880,749.00)   | 173,760.60    | -19.73%        | (176,503.48)  | 350,264.08          | -198.45%            |  |  |  |  |
| Net Position, Prior Year                                  | 2800    | 12,736,679.00         | 12,736,679.00  | 12,736,681.03 | 100.00%        | 12,568,963.24 | 167,717.79          | 1.33%               |  |  |  |  |
| Adjustment to Net Position                                | 2891    |                       |                |               |                |               |                     |                     |  |  |  |  |
| Net Position, Current Year                                | 2700    | 11,855,930.00         | 11,855,930.00  | 12,910,441.63 | 108.89%        | 12,392,459.76 | 517,981.87          | 4.18%               |  |  |  |  |