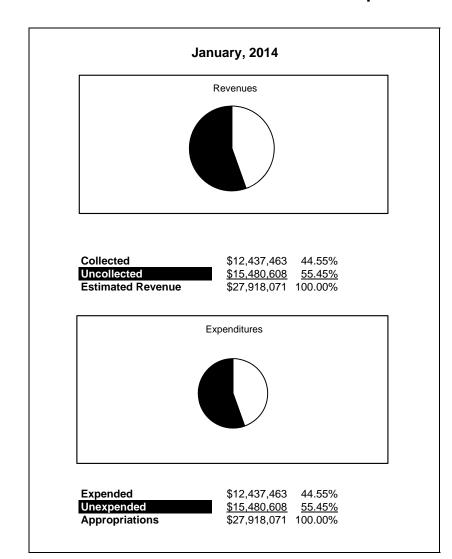

|                                                          |         |               |               |               | Special        | Revenue       |                     |                     |
|----------------------------------------------------------|---------|---------------|---------------|---------------|----------------|---------------|---------------------|---------------------|
| The School District of Sarasota County, FL               |         |               |               |               |                |               |                     |                     |
| Revenue & Expenditures - Budget And Actual               | Account | Budgeted      | Amounts       | Actual        | Percentage of  | Prior YTD     | Difference          | %                   |
| January 31, 2014                                         | Number  | Original      | Current       | Amounts       | Current Budget | Actual        | Increase/(Decrease) | Increase/(Decrease) |
| REVENUES                                                 |         |               |               |               |                |               |                     |                     |
| Federal Direct                                           | 3100    | 715,000.00    | 715,000.00    | 562,799.98    | 78.71%         | 601,476.10    | (38,676.12)         | -6.43%              |
| Federal Through State                                    | 3200    | 25,733,289.00 | 25,733,289.00 | 10,464,358.49 | 40.66%         | 11,181,072.13 | (716,713.64)        | -6.41%              |
| State Sources                                            | 3300    |               |               |               |                |               |                     |                     |
| Local Sources                                            | 3400    | 1,469,782.00  | 1,469,782.00  | 1,410,304.14  | 95.95%         | 801,346.90    | 608,957.24          | 75.99%              |
| Total Revenues                                           |         | 27,918,071.00 | 27,918,071.00 | 12,437,462.61 | 44.55%         | 12,583,895.13 | (146,432.52)        | -1.16%              |
| EXPENDITURES                                             |         |               |               |               |                |               |                     |                     |
| Current:                                                 |         |               |               |               |                |               |                     |                     |
| Instruction                                              | 5000    | 17,377,014.00 | 17,377,014.00 | 7,574,685.17  | 43.59%         | 7,524,233.77  | 50,451.40           | 0.67%               |
| Pupil Personnel Services                                 | 6100    | 2,404,150.00  | 2,404,150.00  | 1,404,482.19  | 58.42%         | 1,251,507.37  | 152,974.82          | 12.22%              |
| Instructional Media Services                             | 6200    | 19,873.00     | 19,873.00     | 7,332.51      |                | 281.10        |                     |                     |
| Instruction and Curriculum Development Services          | 6300    | 835,821.00    | 835,821.00    | 351,098.80    | 42.01%         | 482,113.12    | (131,014.32)        | -27.18%             |
| Instructional Staff Training Services                    | 6400    | 3,251,024.00  | 3,251,024.00  | 1,900,351.24  | 58.45%         | 1,984,774.29  | (84,423.05)         | -4.25%              |
| Instruction Related Technolgy                            | 6500    | 580,043.00    | 580,043.00    | 111,928.88    |                | 241,255.85    | (129,326.97)        | -53.61%             |
| Board                                                    | 7100    |               |               |               |                |               |                     |                     |
| General Administration                                   | 7200    | 918,559.00    | 918,559.00    | 148,205.50    | 16.13%         | 385,533.25    | (237,327.75)        | -61.56%             |
| School Administration                                    | 7300    | 19,118.00     | 19,118.00     | 326.61        |                |               |                     |                     |
| Facilities Acquisition and Construction                  | 7410    | 50,000.00     | 50,000.00     | 31,170.00     | 62.34%         | 5,657.64      | 25,512.36           | 450.94%             |
| Fiscal Services                                          | 7500    | 62,263.00     | 62,263.00     | 32,485.01     | 52.17%         | 14,580.15     | 17,904.86           | 122.80%             |
| Food Services                                            | 7600    |               |               |               |                |               |                     |                     |
| Central Services                                         | 7700    | 1,474,151.00  | 1,474,151.00  | 212,614.01    | 14.42%         | 107,669.13    | 104,944.88          | 97.47%              |
| Pupil Transportation Services                            | 7800    | 193,955.00    | 193,955.00    | 88,505.34     | 45.63%         | 63,146.97     | 25,358.37           | 40.16%              |
| Operation of Plant                                       | 7900    | 16,600.00     | 16,600.00     | 10,520.00     | 63.37%         |               | 10,520.00           |                     |
| Maintenance of Plant                                     | 8100    |               |               |               |                |               |                     |                     |
| Administrative Tech Services                             | 8200    |               |               |               |                |               |                     |                     |
| Community Services                                       | 9100    | 715,500.00    | 715,500.00    | 563,757.35    |                | 523,142.49    | 40,614.86           | 7.76%               |
| Debt Service                                             | 9200    |               |               |               |                |               |                     |                     |
| Total Expenditures                                       |         | 27,918,071.00 | 27,918,071.00 | 12,437,462.61 | 44.55%         | 12,583,895.13 | (153,810.54)        | -1.22%              |
| Excess (Deficiency) of Revenues Over (Under) Expenditure | s       | 0.00          | 0.00          | 0.00          |                | 0.00          | 7,378.02            |                     |
| OTHER FINANCING SOURCES (USES)                           |         |               |               |               |                |               |                     |                     |
| Transfers In                                             | 3600    |               |               |               |                |               |                     |                     |
| Transfers Out                                            | 9700    |               |               |               |                |               |                     |                     |
| Total Other Financing Sources (Uses)                     |         | 0.00          | 0.00          | 0.00          |                | 0.00          | 0.00                |                     |
| Net Change in Fund Balances                              |         | 0.00          | 0.00          | 0.00          |                | 0.00          | 0.00                |                     |
| Fund Balances, Prior Year                                | 2800    |               | 0.00          | 63,441.68     |                | 0.00          | 63,441.68           |                     |
| Adjustment to Fund Balances                              | 2891    |               |               | •             |                |               |                     |                     |
| Fund Balances, Current Year                              | 2700    | 0.00          | 0.00          | 63,441.68     |                | 0.00          | 63,441.68           |                     |