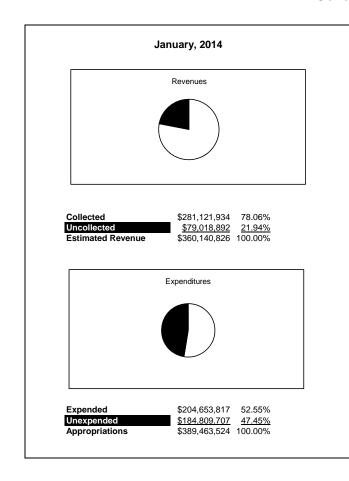

|                                                           |         |                 |                 |                | Genera         | l Fund         |                     |                     |
|-----------------------------------------------------------|---------|-----------------|-----------------|----------------|----------------|----------------|---------------------|---------------------|
| The School District of Sarasota County, FL                |         |                 |                 |                |                |                |                     |                     |
| Revenue & Expenditures - Budget And Actual                | Account |                 | Amounts         | Actual         | Percentage of  | Prior YTD      | Difference          | %                   |
| January 31, 2014                                          | Number  | Original        | Current         | Amounts        | Current Budget | Actual         | Increase/(Decrease) | Increase/(Decrease) |
| REVENUES                                                  |         |                 |                 |                |                |                |                     |                     |
| Federal Direct                                            | 3100    | 2,248,813.00    | 2,248,813.00    | 204,304.31     | 9.08%          | 181,511.17     | 22,793.14           | 12.56%              |
| Federal Through State                                     | 3200    | 0.00            | 0.00            | 1,164,725.98   |                | 1,040,543.81   | 124,182.17          | 11.93%              |
| State Sources                                             | 3300    | 77,242,255.00   | 77,242,255.00   | 44,289,729.12  | 57.34%         | 43,514,916.59  | 774,812.53          | 1.78%               |
| Local Sources                                             | 3400    | 280,649,758.00  | 280,649,758.00  | 235,463,174.84 |                | 218,146,839.95 | 17,316,334.89       | 7.94%               |
| Total Revenues                                            |         | 360,140,826.00  | 360,140,826.00  | 281,121,934.25 | 78.06%         | 262,883,811.52 | 18,238,122.73       | 6.94%               |
| EXPENDITURES                                              |         |                 |                 |                |                |                |                     |                     |
| Current:                                                  |         |                 |                 |                |                |                |                     |                     |
| Instruction                                               | 5000    | 262,754,098.00  | 262,754,098.00  | 130,550,493.10 | 49.69%         |                | 12,660,261.76       | 10.74%              |
| Pupil Personnel Services                                  | 6100    | 21,051,444.00   | 21,051,444.00   | 10,938,102.49  | 51.96%         | 10,184,425.11  | 753,677.38          | 7.40%               |
| Instructional Media Services                              | 6200    | 3,605,587.00    | 3,605,587.00    | 1,845,461.07   | 51.18%         | 2,297,713.15   | (452,252.08)        | -19.68%             |
| Instruction and Curriculum Development Services           | 6300    | 2,549,807.00    | 2,549,807.00    | 1,515,493.10   | 59.44%         | 1,350,616.02   | 164,877.08          | 12.21%              |
| Instructional Staff Training Services                     | 6400    | 1,238,677.00    | 1,238,677.00    | 631,336.71     | 50.97%         | 568,975.55     | 62,361.16           | 10.96%              |
| Instruction Related Technolgy                             | 6500    | 2,934,647.00    | 2,934,647.00    | 1,720,889.54   | 58.64%         | 1,295,802.12   | 425,087.42          | 32.80%              |
| Board                                                     | 7100    | 842,508.00      | 842,508.00      | 952,464.81     | 113.05%        | 489,760.98     | 462,703.83          | 94.48%              |
| General Administration                                    | 7200    | 1,451,313.00    | 1,451,313.00    | 868,404.98     | 59.84%         | 870,151.97     | (1,746.99)          | -0.20%              |
| School Administration                                     | 7300    | 16,624,114.00   | 16,624,114.00   | 9,813,221.31   | 59.03%         | 9,086,121.86   | 727,099.45          | 8.00%               |
| Facilities Acquisition and Construction                   | 7410    | 19,029.00       | 19,029.00       | 250.00         |                | 14,105.28      | (13,855.28)         | -98.23%             |
| Fiscal Services                                           | 7500    | 1,775,871.00    | 1,775,871.00    | 1,155,813.70   | 65.08%         | 1,084,828.75   | 70,984.95           | 6.54%               |
| Food Services                                             | 7600    | 94,717.00       | 94,717.00       | 22,070.57      | 23.30%         | 51,281.07      | (29,210.50)         | -56.96%             |
| Central Services                                          | 7700    | 5,367,820.00    | 5,367,820.00    | 3,288,743.66   | 61.27%         | 3,035,536.19   | 253,207.47          | 8.34%               |
| Pupil Transportation Services                             | 7800    | 15,848,578.00   | 15,848,578.00   | 9,532,835.94   | 60.15%         | 8,423,797.38   | 1,109,038.56        | 13.17%              |
| Operation of Plant                                        | 7900    | 34,282,328.00   | 34,282,328.00   | 19,828,049.96  | 57.84%         | 19,523,923.51  | 304,126.45          | 1.56%               |
| Maintenance of Plant                                      | 8100    | 14,186,220.00   | 14,186,220.00   | 8,932,111.45   | 62.96%         | 8,752,431.64   | 179,679.81          | 2.05%               |
| Administrative Tech Services                              | 8200    | 3,050,654.00    | 3,050,654.00    | 2,036,354.69   | 66.75%         | 1,805,515.67   | 230,839.02          | 12.79%              |
| Community Services                                        | 9100    | 1,786,112.00    | 1,786,112.00    | 1,021,720.07   | 57.20%         | 898,750.28     | 122,969.79          | 13.68%              |
| Debt Service                                              | 9200    |                 |                 |                |                |                |                     |                     |
| Total Expenditures                                        |         | 389,463,524.00  | 389,463,524.00  | 204,653,817.15 | 52.55%         | , ,            | 17,029,849.28       | 9.08%               |
| Excess (Deficiency) of Revenues Over (Under) Expenditures | 3       | (29,322,698.00) | (29,322,698.00) | 76,468,117.10  | -260.78%       | 75,259,843.65  | 1,208,273.45        | 1.61%               |
| OTHER FINANCING SOURCES (USES)                            |         |                 |                 |                |                |                |                     |                     |
| Other Financing Sources                                   | 3700    |                 |                 |                |                |                |                     |                     |
| Transfers In                                              | 3600    | 20,646,003.00   | 20,646,003.00   | 12,437,743.00  | 60.24%         | 9,197,148.12   | 3,240,594.88        | 35.23%              |
| Transfers Out                                             | 9700    | (550,279.00)    | (550,279.00)    | (550,279.00)   | 100.00%        | (380,311.00)   | (169,968.00)        |                     |
| <b>Total Other Financing Sources (Uses)</b>               |         | 20,095,724.00   | 20,095,724.00   | 11,887,464.00  | 59.15%         | 8,816,837.12   | 3,070,626.88        | 34.83%              |
| Net Change in Fund Balances                               |         | (9,226,974.00)  | (9,226,974.00)  | 88,355,581.10  | -957.58%       | 84,076,680.77  | 4,278,900.33        | 5.09%               |
| Fund Balances, Prior Year                                 | 2800    | 53,480,753.00   | 53,480,753.00   | 53,480,754.54  | 100.00%        | 63,999,318.00  | (10,518,563.46)     | -16.44%             |
| Adjustment to Fund Balances                               | 2891    |                 | 0.00            |                |                |                |                     |                     |
| Fund Balances, Current Year                               | 2700    | 44,253,779.00   | 44,253,779.00   | 141,836,335.64 | 320.51%        | 148,075,998.77 | (6,239,663.13)      | -4.21%              |