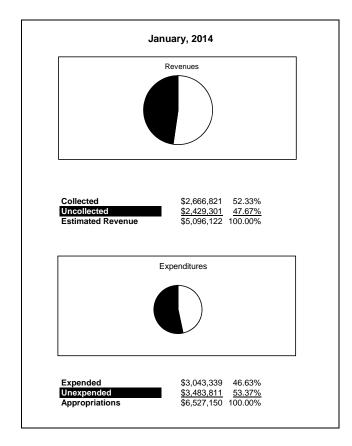

|                                                           |         | Internal Service Fund |                |               |                |               |                     |                     |  |  |  |  |
|-----------------------------------------------------------|---------|-----------------------|----------------|---------------|----------------|---------------|---------------------|---------------------|--|--|--|--|
| The School District of Sarasota County, FL                |         |                       |                |               |                |               |                     |                     |  |  |  |  |
| Revenue & Expenditures - Budget And Actual                | Account | Budgeted              | Amounts        | Actual        | Percentage of  | Prior YTD     | Difference          | %                   |  |  |  |  |
| • /                                                       | Number  | Original              | Current        | Amounts       | Current Budget | Actual        | Increase/(Decrease) | Increase/(Decrease) |  |  |  |  |
| REVENUES                                                  |         |                       |                |               |                |               |                     |                     |  |  |  |  |
| Federal Direct                                            | 3100    |                       |                |               |                |               |                     |                     |  |  |  |  |
| Federal Through State                                     | 3200    |                       |                |               |                |               |                     |                     |  |  |  |  |
| State Sources                                             | 3300    |                       |                |               |                |               |                     |                     |  |  |  |  |
| Local Sources                                             | 3400    | 5,096,122.00          | 5,096,122.00   | 2,666,820.84  | 52.33%         | 2,499,136.59  | 167,684.25          | 6.71%               |  |  |  |  |
| Total Revenues                                            |         | 5,096,122.00          | 5,096,122.00   | 2,666,820.84  | 52.33%         | 2,499,136.59  | 167,684.25          | 6.71%               |  |  |  |  |
| EXPENDITURES                                              |         |                       |                |               |                |               |                     |                     |  |  |  |  |
| Current:                                                  |         |                       |                |               |                |               |                     |                     |  |  |  |  |
| Instruction                                               | 5000    |                       |                |               |                |               |                     |                     |  |  |  |  |
| Pupil Personnel Services                                  | 6100    |                       |                |               |                |               |                     |                     |  |  |  |  |
| Instructional Media Services                              | 6200    |                       |                |               |                |               |                     |                     |  |  |  |  |
| Instruction and Curriculum Development Services           | 6300    |                       |                |               |                |               |                     |                     |  |  |  |  |
| Instructional Staff Training Services                     | 6400    |                       |                |               |                |               |                     |                     |  |  |  |  |
| Instruction Related Technolgy                             | 6500    |                       |                |               |                |               |                     |                     |  |  |  |  |
| Board                                                     | 7100    |                       |                |               |                |               |                     |                     |  |  |  |  |
| General Administration                                    | 7200    |                       |                |               |                |               |                     |                     |  |  |  |  |
| School Administration                                     | 7300    |                       |                |               |                |               |                     |                     |  |  |  |  |
| Facilities Acquisition and Construction                   | 7410    |                       |                |               |                |               |                     |                     |  |  |  |  |
| Fiscal Services                                           | 7500    |                       |                |               |                |               |                     |                     |  |  |  |  |
| Food Services                                             | 7600    |                       |                |               |                |               |                     |                     |  |  |  |  |
| Central Services                                          | 7700    | 6,527,150.00          | 6,527,150.00   | 3,043,339.24  | 46.63%         | 2,675,640.07  | 367,699.17          | 13.74%              |  |  |  |  |
| Pupil Transportation Services                             | 7800    |                       |                |               |                |               |                     |                     |  |  |  |  |
| Operation of Plant                                        | 7900    |                       |                |               |                |               |                     |                     |  |  |  |  |
| Maintenance of Plant                                      | 8100    |                       |                |               |                |               |                     |                     |  |  |  |  |
| Administrative Tech Services                              | 8200    |                       |                |               |                |               |                     |                     |  |  |  |  |
| Community Services                                        | 9100    |                       |                |               |                |               |                     |                     |  |  |  |  |
| Debt Service                                              | 9200    |                       |                |               |                |               |                     |                     |  |  |  |  |
| Total Expenditures                                        |         | 6,527,150.00          | 6,527,150.00   | 3,043,339.24  | 46.63%         | 2,675,640.07  | 367,699.17          | 13.74%              |  |  |  |  |
| Excess (Deficiency) of Revenues Over (Under) Expenditures | S       | (1,431,028.00)        | (1,431,028.00) | (376,518.40)  | 26.31%         | (176,503.48)  | (200,014.92)        | 113.32%             |  |  |  |  |
| OTHER FINANCING SOURCES (USES)                            |         |                       |                |               |                |               |                     |                     |  |  |  |  |
| Transfers In                                              | 3600    | 550,279.00            | 550,279.00     | 550,279.00    | 100.00%        | 0.00          | 550,279.00          |                     |  |  |  |  |
| Transfers Out                                             | 9700    |                       |                |               |                |               |                     |                     |  |  |  |  |
| Total Other Financing Sources (Uses)                      |         | 550,279.00            | 550,279.00     | 550,279.00    | 100.00%        | 0.00          | 550,279.00          |                     |  |  |  |  |
| Change in Net Position                                    |         | (880,749.00)          | (880,749.00)   | 173,760.60    | -19.73%        | (176,503.48)  | 350,264.08          | -198.45%            |  |  |  |  |
| Net Position, Prior Year                                  | 2800    | 12,736,679.00         | 12,736,679.00  | 12,736,681.03 | 100.00%        | 12,568,963.24 | 167,717.79          | 1.33%               |  |  |  |  |
| Adjustment to Net Position                                | 2891    |                       |                |               |                |               |                     |                     |  |  |  |  |
| Net Position, Current Year                                | 2700    | 11,855,930.00         | 11,855,930.00  | 12,910,441.63 | 108.89%        | 12,392,459.76 | 517,981.87          | 4.18%               |  |  |  |  |